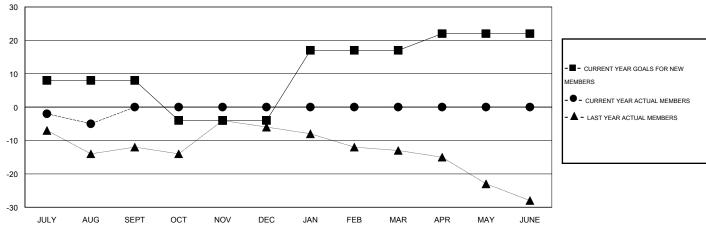

#### GOALS AND ACTUAL MEMBERS CUMULATIVE

| DROPPED CLUBS: 0                    |              | 4 CLUBS OF 33 ADDED 1 OR MORE<br>NEW MEMBERS |                                       | TION<br>692 (86.18%)  |          |  |
|-------------------------------------|--------------|----------------------------------------------|---------------------------------------|-----------------------|----------|--|
| DROPPED MEMBERS                     |              |                                              |                                       | 111 (13.82%)          |          |  |
| DECEASED 2 CLUB CANCELLED 0 OTHER 7 | CLICK HERE F |                                              | FAMILY UNIT MEMBERS HEAD OF HOUSEHOLD |                       | 91<br>45 |  |
| TOTAL 9                             |              |                                              |                                       | NON-HEAD OF HOUSEHOLD |          |  |